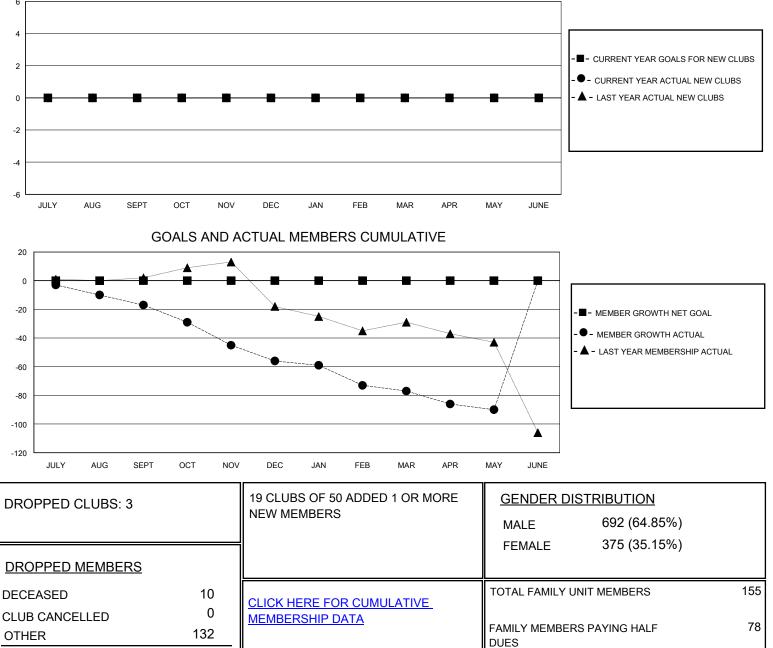

## MONTHLY MEMBERSHIP PROGRESS REPORT

District 3 E

Results as of: 5/31/2020

| GMT:                           | LOCATION OKLAHOMA |           |               |                                  |        |          | GMT CA   |         |
|--------------------------------|-------------------|-----------|---------------|----------------------------------|--------|----------|----------|---------|
| Clubs<br>RESULTS FOR 2019-2020 |                   |           |               | Members<br>RESULTS FOR 2019-2020 |        |          |          |         |
|                                |                   |           |               |                                  |        |          |          | QUARTER |
| JULY/AUG/SEPT                  | 0                 | 0         | 3<br>0        | JULY/AUG/SEPT                    | 0<br>0 | 60<br>16 | 31<br>54 |         |
| OCT/NOV/DEC<br>JAN/FEB/MAR     | 0                 | 0         | 0             | OCT/NOV/DEC<br>JAN/FEB/MAR       | 0      | 20       | 54<br>41 |         |
| APR/MAY/JUNE                   | 0                 | 0         | 0             | APR/MAY/JUNE                     | 0      | 3        | 16       |         |
| 6                              | GOALS             | AND ACTUA | L NEW CLUBS C | UMULATIVE                        |        |          |          |         |